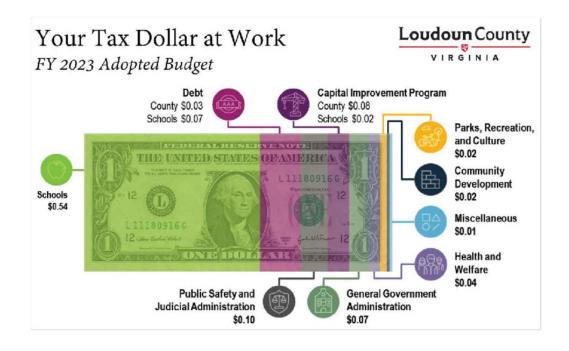

# Funding

- FY 2023 FY 2028 CAPITAL IMPROVEMENT PROGRAM
- DEBT SERVICE
- · OTHER APPROPRIATED FUNDS
- FISCAL TRENDS