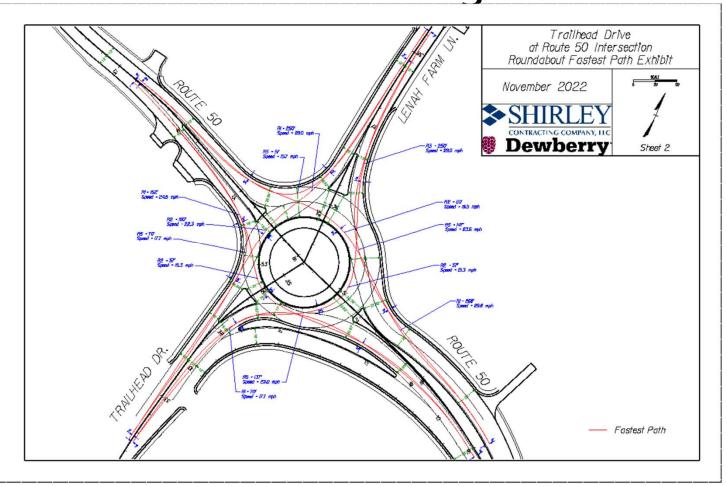

# Project Spotlight & Transportation Capital Program Overview

ASHE Potomac Chapter Monthly Dinner Meeting November 17, 2022

#### Route 50 / Trailhead Drive Roundabout

- Replacement of existing intersection with a roundabout.
- Under contract as a design-build project.
- Plans for land acquisition under review.
- Construction start mid 2024



## Route 50 / Trailhead Drive Roundabout Conceptual Design From VDOT's Route 50 Traffic Calming Corridor





### Area Land Uses - 2002





## Area Land Uses - 2022





# **Existing Intersection**





## Route 50 / Trailhead Drive Roundabout Final Design



## Project Status and Schedule

- Preliminary Engineering Fall 2019 to Spring 2021
- RFP Issued for Single Phase Design-Build Delivery March 2021
- Design Build Contract Award Fall 2021
- Current Status Plans at 60%
- Projected Completion Early 2025



# Funding







- FY 2023 FY 2028 CAPITAL IMPROVEMENT PROGRAM
- DEBT SERVICE
- · OTHER APPROPRIATED FUNDS
- FISCAL TRENDS





#### For Additional Information on County Projects





703-737-8624