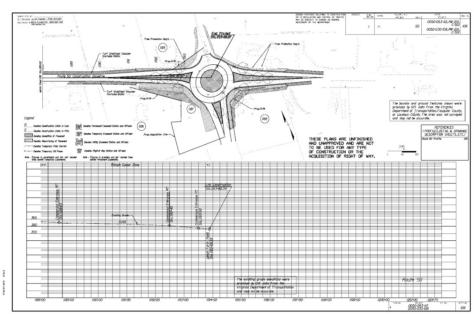

# Project Spotlight & Transportation Capital Program Overview

ASHE Potomac Chapter Monthly Dinner Meeting November 17, 2022

#### Route 50 / Trailhead Drive Roundabout

- Replacement of existing intersection with a roundabout.
- Under contract as a design-build project.
- Plans for land acquisition under review.
- Construction start mid 2024



## Route 50 / Trailhead Drive Roundabout Conceptual Design From VDOT's Route 50 Traffic Calming Corridor





### Area Land Uses - 2002





## Area Land Uses - 2022





# **Existing Intersection**





## Route 50 / Trailhead Drive Roundabout Final Design



## Project Status and Schedule

- Preliminary Engineering Fall 2019 to Spring 2021
- RFP Issued for Single Phase Design-Build Delivery March 2021
- Design Build Contract Award Fall 2021
- Current Status Plans at 60%
- Projected Completion Early 2025



# Funding







- FY 2023 FY 2028 CAPITAL IMPROVEMENT PROGRAM
- DEBT SERVICE
- · OTHER APPROPRIATED FUNDS
- FISCAL TRENDS





#### For Additional Information on County Projects





703-737-8624