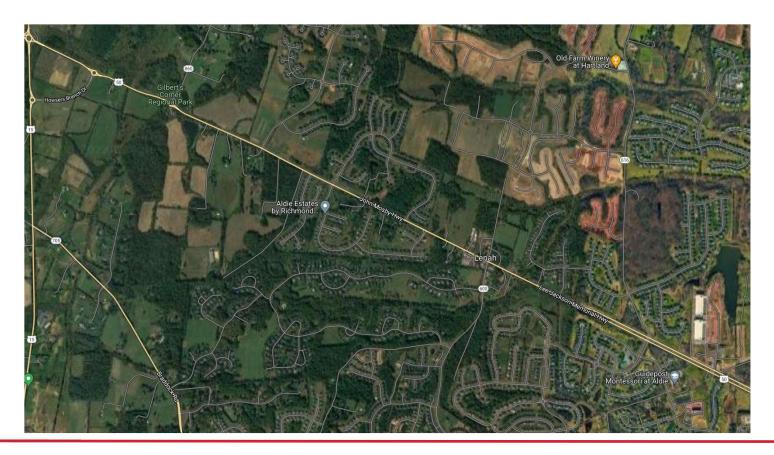

# Project Spotlight & Transportation Capital Program Overview

ASHE Potomac Chapter Monthly Dinner Meeting November 17, 2022

#### Route 50 / Trailhead Drive Roundabout

- Replacement of existing intersection with a roundabout.
- Under contract as a design-build project.
- Plans for land acquisition under review.
- Construction start mid 2024



## Route 50 / Trailhead Drive Roundabout Conceptual Design From VDOT's Route 50 Traffic Calming Corridor





### Area Land Uses - 2002





## Area Land Uses - 2022





# **Existing Intersection**





## Route 50 / Trailhead Drive Roundabout Final Design



## Project Status and Schedule

- Preliminary Engineering Fall 2019 to Spring 2021
- RFP Issued for Single Phase Design-Build Delivery March 2021
- Design Build Contract Award Fall 2021
- Current Status Plans at 60%
- Projected Completion Early 2025



# Funding







- FY 2023 FY 2028 CAPITAL IMPROVEMENT PROGRAM
- DEBT SERVICE
- · OTHER APPROPRIATED FUNDS
- FISCAL TRENDS





#### For Additional Information on County Projects





703-737-8624