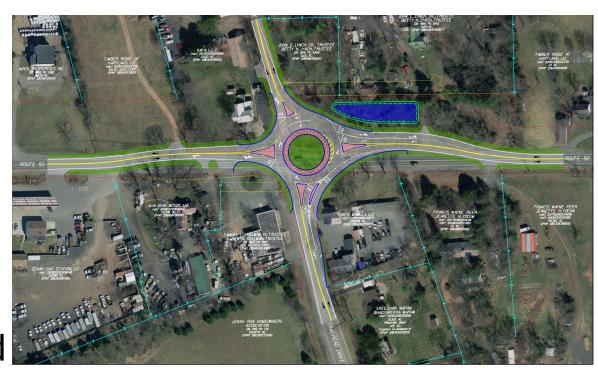

## Route 50 / Trailhead Drive Roundabout Conceptual Design From VDOT's Route 50 Traffic Calming Corridor