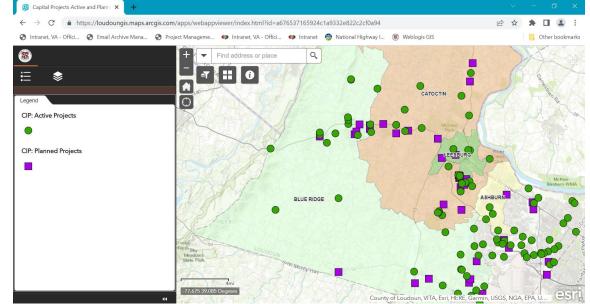

ld project.
- Plans for land acquisition under review.
- Construction start mid 2024



## Route 50 / Trailhead Drive Roundabout Conceptual Design From VDOT's Route 50 Traffic Calming Corridor





### Area Land Uses - 2002





## Area Land Uses - 2022





# **Existing Intersection**





## Route 50 / Trailhead Drive Roundabout Final Design



## Project Status and Schedule

- Preliminary Engineering Fall 2019 to Spring 2021
- RFP Issued for Single Phase Design-Build Delivery March 2021
- Design Build Contract Award Fall 2021
- Current Status Plans at 60%
- Projected Completion Early 2025



# Funding







- FY 2023 FY 2028 CAPITAL IMPROVEMENT PROGRAM
- DEBT SERVICE
- · OTHER APPROPRIATED FUNDS
- FISCAL TRENDS





#### For Additional Information on County Projects





703-737-8624