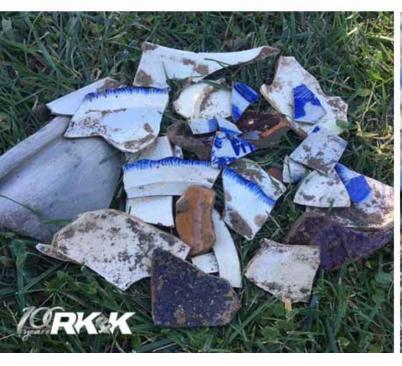

### Environmental Stewardship SOLO GIBBS PARK

- Historic district
- Archaeological Investigation
- Detailed excavation plan
- 16 targeted trenches
- Historic preservation

## ARCHAELOGICAL DIGS AND ARTIFACTS