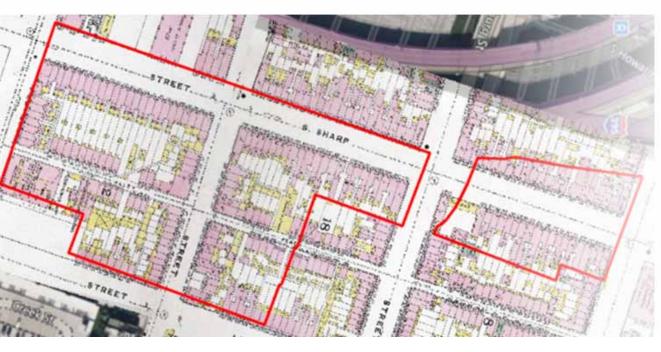

### Environmental Stewardship SOLO GIBBS PARK

- Historic district
- Archaeological Investigation
- Detailed excavation plan
- 16 targeted trenches
- Historic preservation

## ARCHAELOGICAL DIGS AND ARTIFACTS