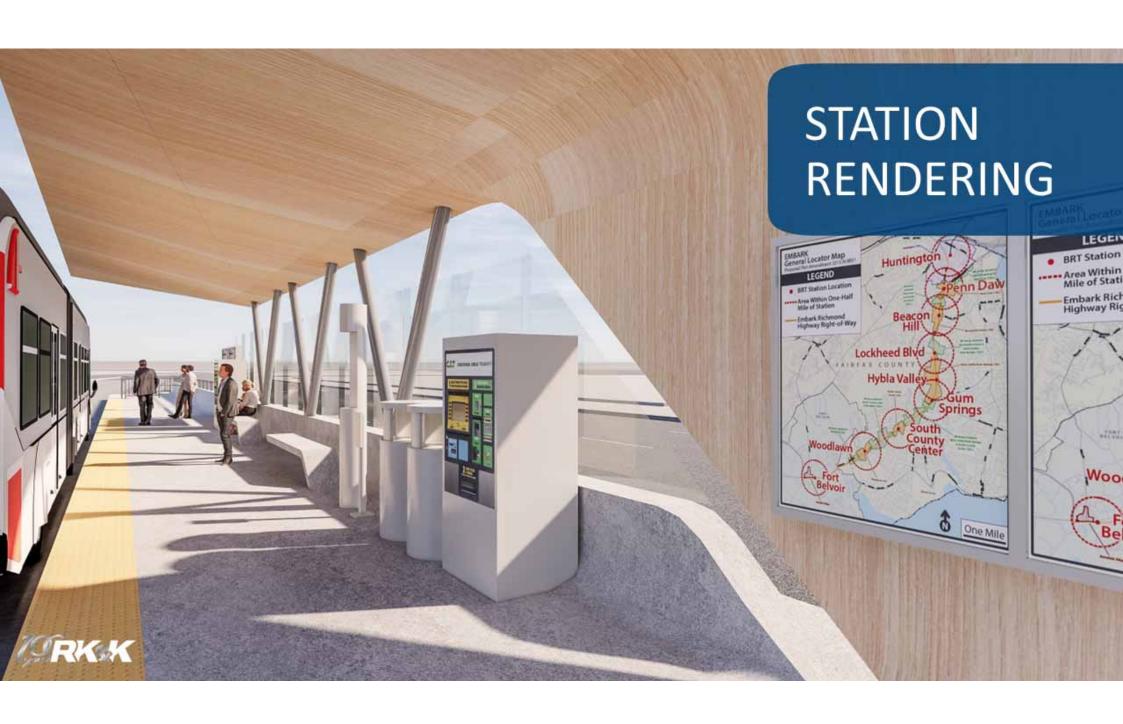

## CONCEPT TO FINAL DESIGN

Evolving Traditional Design

RICHMOND HIGHWAY BRT

- Designing for all users
- Two-way cycle tracks
- Pedestrian plazas
- Accessible transit stations

**Evolving Traditional Design** 