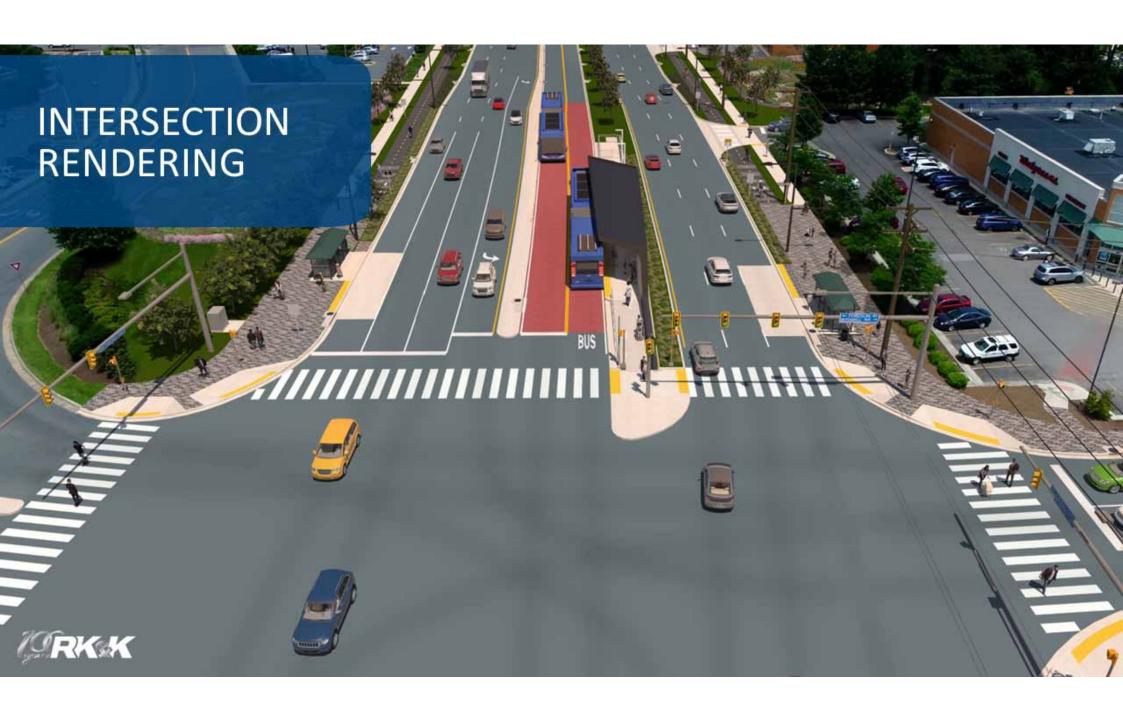

## CONCEPT TO FINAL DESIGN

Evolving Traditional Design

RICHMOND HIGHWAY BRT

- Designing for all users
- Two-way cycle tracks
- Pedestrian plazas
- Accessible transit stations

**Evolving Traditional Design** 