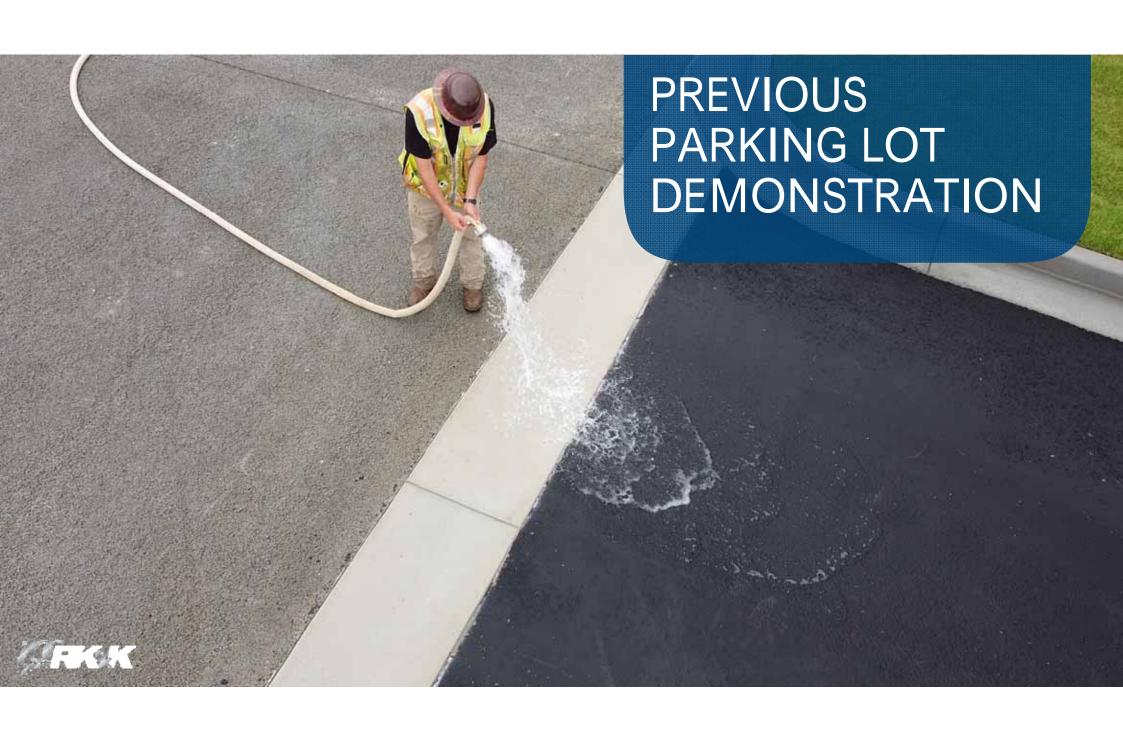

### Environmental Stewardship SOLO GIBBS PARK

- Historic district
- Archaeological Investigation
- Detailed excavation plan
- 16 targeted trenches
- Historic preservation