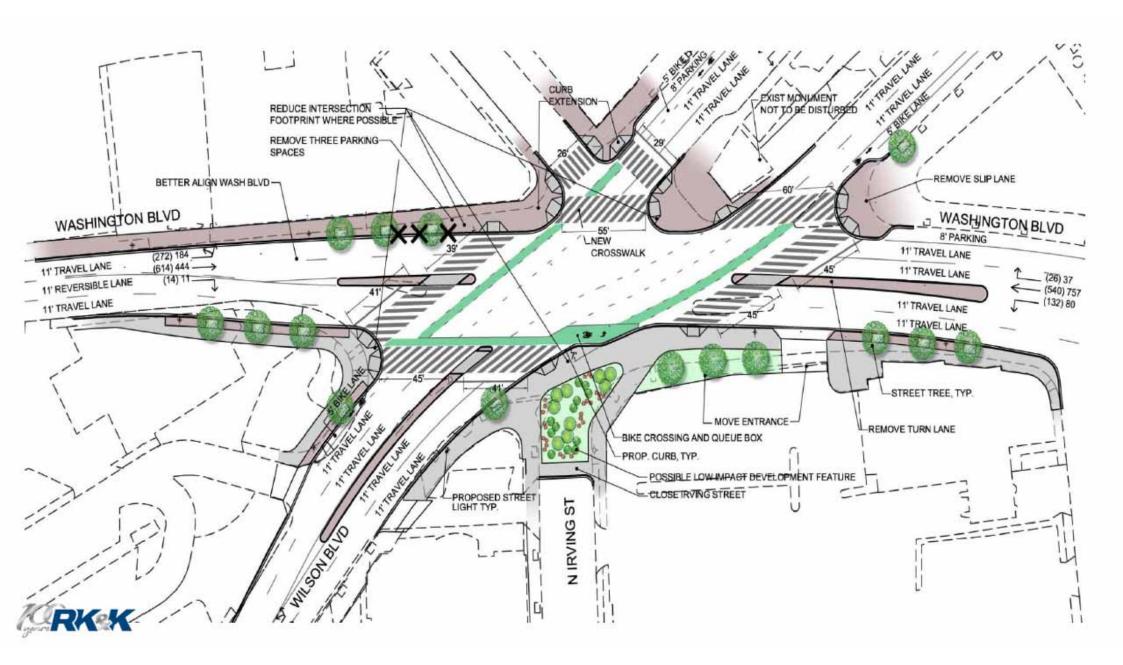

## CLARENDON CIRCLE IMPROVEMENTS

- Designing for all users
- Separated bike/pedestrian crossings
- Intersection re-alignment
- Safety improvements
- Simplified intersection configuration

- Urban park design
- Placemaking
- Consensus design
- Traffic calming for nearby school