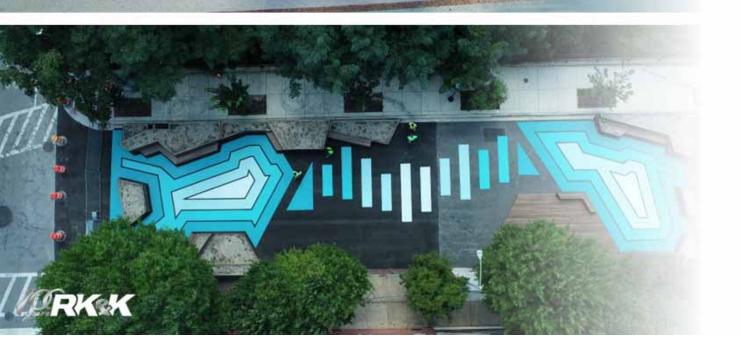

#### SOUTH WASHINGTON STREET TRANSIT PLAZA

- History of Falls Church
- Low impact design
- Multimodal design
- Accessibility