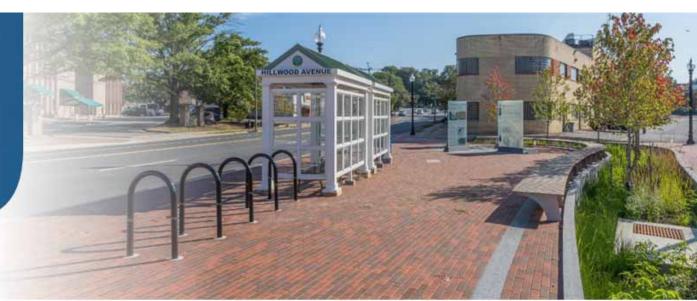

#### SOUTH WASHINGTON STREET TRANSIT PLAZA

- History of Falls Church
- Low impact design
- Multimodal design
- Accessibility

#### Legend

- 1 Interpretive Signage/Public Art
- ② Interpretive Pavement
- 3 Wood Bench/Integrated Lighting
- 4 Flush Planter w/Shade Tree
- (5) Bus Shelter
- (6) Curvilinear Boardwalk Paver
- Bike Rack
- 8 Rain Garden
- (9) Planting to Screen Taxi Co. Parking
- Curvilinear Boardwalk Paver Crosswalk with Granite band (12' width)
- (1) City Standard brick paver at Crosswalk (12' width)
- (2) City Standard brick paver
- (13) Runnel