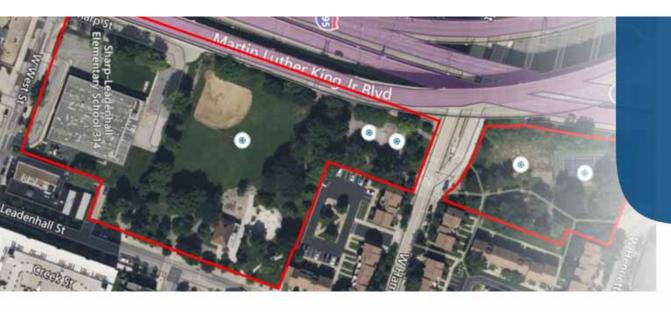

### Environmental Stewardship SOLO GIBBS PARK

- Historic district
- Archaeological Investigation
- Detailed excavation plan
- 16 targeted trenches
- Historic preservation

## ARCHAELOGICAL DIGS AND ARTIFACTS