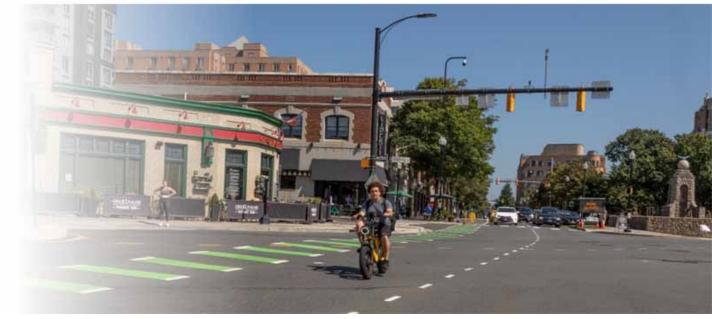

## CLARENDON CIRCLE IMPROVEMENTS

- Designing for all users
- Separated bike/pedestrian crossings
- Intersection re-alignment
- Safety improvements
- Simplified intersection configuration

- Urban park design
- Placemaking
- Consensus design
- Traffic calming for nearby school