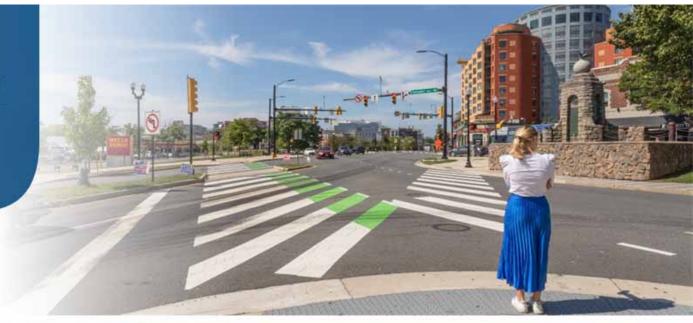

## CLARENDON CIRCLE IMPROVEMENTS

- Designing for all users
- Separated bike/pedestrian crossings
- Intersection re-alignment
- Safety improvements
- Simplified intersection configuration

- Urban park design
- Placemaking
- Consensus design
- Traffic calming for nearby school