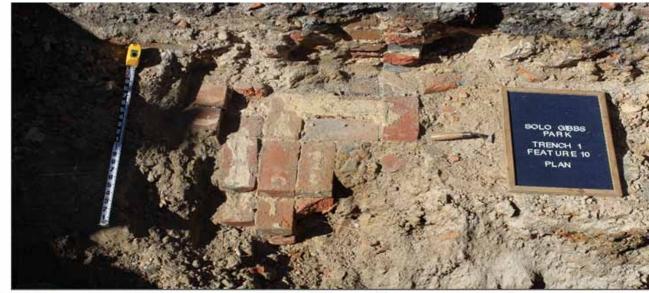

### Environmental Stewardship SOLO GIBBS PARK

- Historic district
- Archaeological Investigation
- Detailed excavation plan
- 16 targeted trenches
- Historic preservation

## ARCHAELOGICAL DIGS AND ARTIFACTS