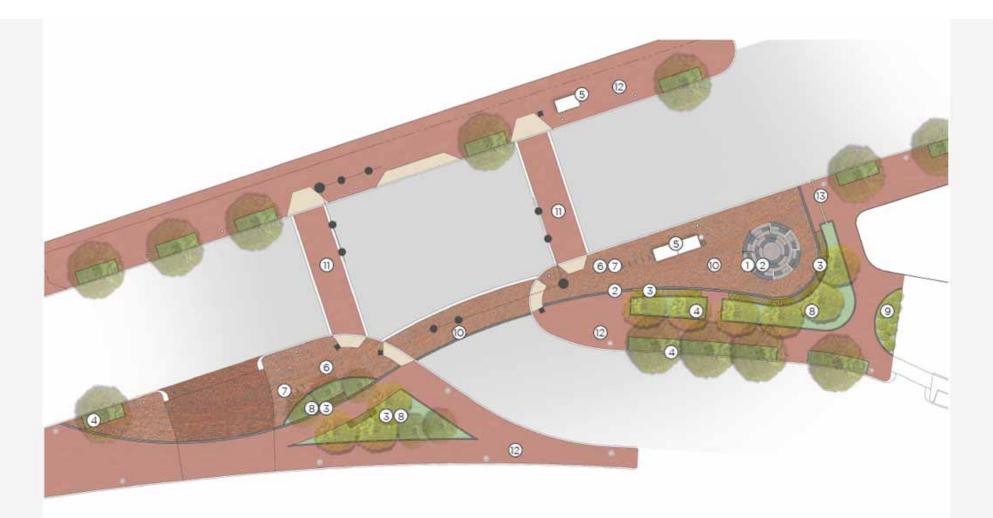

#### SOUTH WASHINGTON STREET TRANSIT PLAZA

- History of Falls Church
- Low impact design
- Multimodal design
- Accessibility

#### Legend

- 1 Interpretive Signage/Public Art
- ② Interpretive Pavement
- 3 Wood Bench/Integrated Lighting
- 4 Flush Planter w/Shade Tree
- (5) Bus Shelter
- (6) Curvilinear Boardwalk Paver
- Bike Rack
- 8 Rain Garden
- (9) Planting to Screen Taxi Co. Parking
- Curvilinear Boardwalk Paver Crosswalk with Granite band (12' width)
- (1) City Standard brick paver at Crosswalk (12' width)
- (2) City Standard brick paver
- (13) Runnel